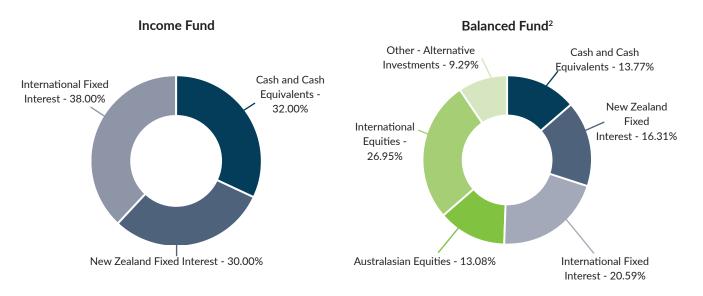

#### **Actual Investment Mix**

<sup>2</sup> Total 100.00% rounded to the nearest whole number.

### Actual investment holdings as at 31 March 2023

| Cash and Cash Equivalents       | Income<br>Fund | Balanced<br>Fund | Growth<br>Fund |
|---------------------------------|----------------|------------------|----------------|
| BNZ Term Deposits               | 17.21%         | 7.41%            | 4.23%          |
| ASB Term Deposits               | 10.27%         | 4.42%            | 2.53%          |
| Bank Deposits                   | 3.44%          | 1.48%            | 0.85%          |
| ANZ Term Deposits               | 1.04%          | 0.45%            | 0.26%          |
| Hedging and other miscellaneous | 0.05%          | 0.02%            | 0.01%          |
|                                 | 32.00%         | 13.77%           | 7.87%          |

| New Zealand Fixed Interest                    | Income<br>Fund | Balanced<br>Fund | Growth<br>Fund |
|-----------------------------------------------|----------------|------------------|----------------|
| NZ Mortgages                                  | 20.35%         | 11.07%           | 5.29%          |
| NZ Government Stock - 15/05/31                | 1.42%          | 0.77%            | 0.37%          |
| NZ Government Stock - 15/05/26                | 0.95%          | 0.52%            | 0.25%          |
| NZ Government Stock - 15/04/27                | 0.85%          | 0.46%            | 0.22%          |
| NZ Government Inflation Index Bond - 20/09/25 | 0.84%          | 0.46%            | 0.22%          |
| Local Govt Funding Agency - 15/05/31          | 0.75%          | 0.41%            | 0.20%          |
| Housing New Zealand - 05/10/26                | 0.69%          | 0.37%            | 0.18%          |
| Auckland Council - 10/07/25                   | 0.54%          | 0.29%            | 0.14%          |
| NZ Government Stock - 20/04/29                | 0.39%          | 0.21%            | 0.10%          |
| Local Govt Funding Agency - 14/04/33          | 0.37%          | 0.20%            | 0.10%          |
| Westpac New Zealand Ltd - 24/02/26            | 0.37%          | 0.20%            | 0.10%          |
| Housing New Zealand - 24/04/30                | 0.35%          | 0.19%            | 0.09%          |
| Mercury NZ Ltd Bonds - 14/09/27               | 0.35%          | 0.19%            | 0.09%          |
| Argosy Propety Limited - 27/10/27             | 0.34%          | 0.19%            | 0.09%          |
| Local Govt Funding Agency - 20/04/29          | 0.34%          | 0.19%            | 0.09%          |
| BNZ Fixed Rate Notes - 15/06/23               | 0.33%          | 0.18%            | 0.09%          |
| Local Govt Funding Agency - 15/04/26          | 0.30%          | 0.16%            | 0.08%          |
| Transpower NZ Ltd Bonds - 08/09/26            | 0.30%          | 0.16%            | 0.08%          |
| Housing New Zealand - 12/06/23                | 0.17%          | 0.09%            | 0.04%          |
| Auckland Council - 25/03/24                   | 0.02%          | 0.01%            | 0.00%*         |
|                                               | 30.00%         | 16.31%           | 7.81%          |

 $<sup>^{*}</sup>$  The actual percentage was below 0.005% and, when rounded to 2 decimal places, it appears as 0.00%.

| International Fixed Interest | Income<br>Fund | Balanced<br>Fund | Growth<br>Fund |
|------------------------------|----------------|------------------|----------------|
| Pimco Global Bond ESG Fund   | 24.21%         | 13.12%           | 6.75%          |
| Legg Mason Brandywine GOFI   | 7.41%          | 4.01%            | 2.06%          |
| Pimco GIS Global Bond Fund   | 6.39%          | 3.46%            | 1.78%          |
|                              | 38.00%         | 20.59%           | 10.59%         |

| Australasian Equities                   |             | Income<br>Fund | Balanced<br>Fund | Growth<br>Fund |
|-----------------------------------------|-------------|----------------|------------------|----------------|
| Fisher & Paykel Healthcare              | New Zealand | 0.00%          | 0.80%            | 1.33%          |
| Infratil Ltd                            | New Zealand | 0.00%          | 0.60%            | 1.00%          |
| Spark NZ                                | New Zealand | 0.00%          | 0.58%            | 0.97%          |
| Ebos Group                              | New Zealand | 0.00%          | 0.58%            | 0.97%          |
| BHP Group Limited                       | Australia   | 0.00%          | 0.55%            | 0.90%          |
| Commonwealth Bank of Australia          | Australia   | 0.00%          | 0.53%            | 0.88%          |
| CSL Limited                             | Australia   | 0.00%          | 0.47%            | 0.78%          |
| Mainfreight                             | New Zealand | 0.00%          | 0.43%            | 0.71%          |
| Contact Energy                          | New Zealand | 0.00%          | 0.42%            | 0.70%          |
| Meridian Energy                         | New Zealand | 0.00%          | 0.40%            | 0.65%          |
| Port of Tauranga                        | New Zealand | 0.00%          | 0.38%            | 0.63%          |
| Mercury NZ                              | New Zealand | 0.00%          | 0.37%            | 0.62%          |
| MacQuarie Group                         | Australia   | 0.00%          | 0.35%            | 0.58%          |
| Rio Tinto                               | Australia   | 0.00%          | 0.35%            | 0.58%          |
| Westpac Banking Corporation             | Australia   | 0.00%          | 0.32%            | 0.54%          |
| National Australia Bank Limited         | Australia   | 0.00%          | 0.31%            | 0.51%          |
| Northern Star Resources Ltd             | Australia   | 0.00%          | 0.29%            | 0.48%          |
| Summerset Group Holdings                | New Zealand | 0.00%          | 0.28%            | 0.47%          |
| Washington H Soul Pattinson and Company | Australia   | 0.00%          | 0.27%            | 0.44%          |
| Skellerup Holdings                      | New Zealand | 0.00%          | 0.25%            | 0.41%          |
| Sonic Healthcare Limited                | Australia   | 0.00%          | 0.25%            | 0.41%          |
| Ramsay Health Care Limited              | Australia   | 0.00%          | 0.24%            | 0.40%          |
| Wesfarmers                              | Australia   | 0.00%          | 0.24%            | 0.39%          |
| Freightways Group Limited               | New Zealand | 0.00%          | 0.23%            | 0.38%          |
| ANZ Banking Group Limited               | Australia   | 0.00%          | 0.22%            | 0.37%          |
| Fletcher Building                       | New Zealand | 0.00%          | 0.20%            | 0.33%          |
| Ryman Healthcare                        | New Zealand | 0.00%          | 0.19%            | 0.31%          |
| Precinct Property NZ                    | New Zealand | 0.00%          | 0.19%            | 0.31%          |

| Australasian Equities             |             | Income<br>Fund | Balanced<br>Fund | Growth<br>Fund |
|-----------------------------------|-------------|----------------|------------------|----------------|
| Woolworths Group Limited          | Australia   | 0.00%          | 0.17%            | 0.29%          |
| Auckland International Airport    | New Zealand | 0.00%          | 0.17%            | 0.27%          |
| Woodside Energy Group             | Australia   | 0.00%          | 0.17%            | 0.27%          |
| The a2 Milk Company               | New Zealand | 0.00%          | 0.16%            | 0.26%          |
| Computershare Limited             | Australia   | 0.00%          | 0.14%            | 0.23%          |
| Telstra Corporation Limited       | Australia   | 0.00%          | 0.13%            | 0.21%          |
| Transurban Group                  | Australia   | 0.00%          | 0.13%            | 0.21%          |
| Scales Corporation                | New Zealand | 0.00%          | 0.11%            | 0.18%          |
| Cochlear Limited                  | Australia   | 0.00%          | 0.11%            | 0.18%          |
| Origin Energy                     | Australia   | 0.00%          | 0.10%            | 0.17%          |
| Coles Group                       | Australia   | 0.00%          | 0.09%            | 0.15%          |
| Goodman Group                     | Australia   | 0.00%          | 0.09%            | 0.15%          |
| Mirrabooka Investments Limited    | Australia   | 0.00%          | 0.09%            | 0.14%          |
| Bunnings Warehouse Property Trust | Australia   | 0.00%          | 0.08%            | 0.14%          |
| Brambles Limited                  | Australia   | 0.00%          | 0.08%            | 0.14%          |
| Kiwi Property Group Limited       | New Zealand | 0.00%          | 0.08%            | 0.14%          |
| Vicinity Centres                  | Australia   | 0.00%          | 0.07%            | 0.12%          |
| Seven Group Holdings Limited      | Australia   | 0.00%          | 0.07%            | 0.11%          |
| Amcor Ltd                         | Australia   | 0.00%          | 0.06%            | 0.11%          |
| Medibank Private Limited          | Australia   | 0.00%          | 0.06%            | 0.10%          |
| Atlas Arteria                     | Australia   | 0.00%          | 0.06%            | 0.10%          |
| Vital Healthcare Property Trust   | New Zealand | 0.00%          | 0.05%            | 0.09%          |
| Synlait Milk Limited              | New Zealand | 0.00%          | 0.05%            | 0.08%          |
| CSR Limited                       | Australia   | 0.00%          | 0.05%            | 0.08%          |
| Alumina Limited                   | Australia   | 0.00%          | 0.05%            | 0.08%          |
| New Zealand King Salmon           | New Zealand | 0.00%          | 0.05%            | 0.08%          |
| Dexus                             | Australia   | 0.00%          | 0.04%            | 0.07%          |
| Lendlease Group Trust Units       | Australia   | 0.00%          | 0.04%            | 0.07%          |
| EROAD Limited                     | New Zealand | 0.00%          | 0.02%            | 0.04%          |
| Kathmandu Holdings                | New Zealand | 0.00%          | 0.02%            | 0.04%          |
| Hedging and other miscellaneous   |             | 0.00%          | 0.20%            | 0.33%          |
|                                   |             | 0.00%          | 13.08%           | 21.68%         |

6 Christian KiwiSaver Scheme

| International Equities       |                | Income<br>Fund | Balanced<br>Fund | Growth<br>Fund |
|------------------------------|----------------|----------------|------------------|----------------|
| Apple Computer               | United States  | 0.00%          | 1.99%            | 2.81%          |
| Microsoft                    | United States  | 0.00%          | 1.29%            | 1.82%          |
| Mastercard Inc               | United States  | 0.00%          | 0.53%            | 0.75%          |
| Amazon.Com Inc               | United States  | 0.00%          | 0.53%            | 0.75%          |
| Linde Plc EUR                | Europe         | 0.00%          | 0.51%            | 0.72%          |
| Thermo Fisher Scientific Inc | United States  | 0.00%          | 0.51%            | 0.72%          |
| Home Depot Inc               | United States  | 0.00%          | 0.49%            | 0.69%          |
| Danaher Corp                 | United States  | 0.00%          | 0.45%            | 0.64%          |
| Alphabet Inc CI C            | United States  | 0.00%          | 0.45%            | 0.64%          |
| Relx                         | United Kingdom | 0.00%          | 0.44%            | 0.62%          |
| Alphabet Inc CI A            | United States  | 0.00%          | 0.42%            | 0.60%          |
| Visa Inc                     | United States  | 0.00%          | 0.41%            | 0.58%          |
| Agilent Technologies Inc     | United States  | 0.00%          | 0.39%            | 0.55%          |
| Caterpillar                  | United States  | 0.00%          | 0.38%            | 0.54%          |
| JPMorgan Chase & Co          | United States  | 0.00%          | 0.38%            | 0.54%          |
| Eaton Corp                   | United States  | 0.00%          | 0.38%            | 0.54%          |
| Pepsico                      | United States  | 0.00%          | 0.38%            | 0.53%          |
| Unitedhealth Group Inc       | United States  | 0.00%          | 0.38%            | 0.53%          |
| Nestle SA                    | Europe         | 0.00%          | 0.34%            | 0.49%          |
| Schneider Electric Se        | Europe         | 0.00%          | 0.34%            | 0.48%          |
| Abbott Laboratories          | United States  | 0.00%          | 0.33%            | 0.47%          |
| Illinois Tool Works          | United States  | 0.00%          | 0.33%            | 0.47%          |
| Iberdrola Sa                 | Europe         | 0.00%          | 0.32%            | 0.45%          |
| Berkshire Hathaway B         | United States  | 0.00%          | 0.31%            | 0.45%          |
| Accenture Plc Cl A           | United States  | 0.00%          | 0.31%            | 0.44%          |
| Meta Platforms               | United States  | 0.00%          | 0.31%            | 0.43%          |
| Enbridge Inc                 | Canada         | 0.00%          | 0.30%            | 0.42%          |
| Procter & Gamble             | United States  | 0.00%          | 0.29%            | 0.41%          |
| Rockwell Automation Inc      | United States  | 0.00%          | 0.29%            | 0.41%          |
| Marsh & McLennan Cos         | United States  | 0.00%          | 0.28%            | 0.40%          |
| Toyota Motor Corp            | Japan          | 0.00%          | 0.28%            | 0.39%          |
| Oracle Corp                  | United States  | 0.00%          | 0.28%            | 0.39%          |
| Royal Bank of Canada         | Canada         | 0.00%          | 0.28%            | 0.39%          |
| Merck & Co Inc               | United States  | 0.00%          | 0.27%            | 0.38%          |
| Abbvie Inc                   | United States  | 0.00%          | 0.27%            | 0.38%          |

| International Equities         |                | Income<br>Fund | Balanced<br>Fund | Growth<br>Fund |
|--------------------------------|----------------|----------------|------------------|----------------|
| Johnson & Johnson              | United States  | 0.00%          | 0.26%            | 0.37%          |
| Xcel Energy Inc                | United States  | 0.00%          | 0.26%            | 0.36%          |
| L'Oreal                        | Europe         | 0.00%          | 0.25%            | 0.35%          |
| Novartis AG ADR                | Europe         | 0.00%          | 0.25%            | 0.35%          |
| Starbucks                      | United States  | 0.00%          | 0.24%            | 0.35%          |
| Bank of America                | United States  | 0.00%          | 0.23%            | 0.33%          |
| Roche Holdings ADR             | Europe         | 0.00%          | 0.23%            | 0.33%          |
| Hitachi Ltd                    | Japan          | 0.00%          | 0.23%            | 0.33%          |
| Coca Cola                      | United States  | 0.00%          | 0.23%            | 0.33%          |
| Amgen Inc                      | United States  | 0.00%          | 0.23%            | 0.33%          |
| Cisco Systems                  | United States  | 0.00%          | 0.23%            | 0.32%          |
| CMS Energy Corp                | United States  | 0.00%          | 0.23%            | 0.32%          |
| Rio Tinto                      | United Kingdom | 0.00%          | 0.22%            | 0.31%          |
| Pfizer Inc                     | United States  | 0.00%          | 0.22%            | 0.31%          |
| Comcast Corp A                 | United States  | 0.00%          | 0.20%            | 0.28%          |
| TotalEnergies SE               | Europe         | 0.00%          | 0.19%            | 0.27%          |
| Bunzl                          | United Kingdom | 0.00%          | 0.19%            | 0.27%          |
| Saint Gobain                   | Europe         | 0.00%          | 0.19%            | 0.26%          |
| Dte Energy Company             | United States  | 0.00%          | 0.18%            | 0.26%          |
| BHP Billiton Ltd ADR           | Trans-Tasman   | 0.00%          | 0.18%            | 0.26%          |
| SAP Se                         | Europe         | 0.00%          | 0.18%            | 0.25%          |
| Hess Corp                      | United States  | 0.00%          | 0.17%            | 0.24%          |
| Medtronic plc                  | United States  | 0.00%          | 0.17%            | 0.24%          |
| Mercedes Benz                  | Europe         | 0.00%          | 0.17%            | 0.24%          |
| Siemens Ag-Reg                 | Europe         | 0.00%          | 0.17%            | 0.24%          |
| Welltower Inc                  | United States  | 0.00%          | 0.16%            | 0.23%          |
| Tokio Marine Holdings          | Japan          | 0.00%          | 0.16%            | 0.22%          |
| Wells Fargo & Co               | United States  | 0.00%          | 0.15%            | 0.22%          |
| Bayerische Motoren Werke Ag    | Europe         | 0.00%          | 0.15%            | 0.22%          |
| National Grid                  | United Kingdom | 0.00%          | 0.15%            | 0.22%          |
| Walt Disney Holdings           | United States  | 0.00%          | 0.15%            | 0.22%          |
| Commonwealth Bank of Australia | Trans-Tasman   | 0.00%          | 0.14%            | 0.20%          |
| Citigroup                      | United States  | 0.00%          | 0.14%            | 0.20%          |
| US Bancorp                     | United States  | 0.00%          | 0.14%            | 0.20%          |
| PNC Financial Services Group   | United States  | 0.00%          | 0.14%            | 0.20%          |

8 Christian KiwiSaver Scheme

| International Equities          |                | Income<br>Fund | Balanced<br>Fund | Growth<br>Fund |
|---------------------------------|----------------|----------------|------------------|----------------|
| Neste Oil                       | Europe         | 0.00%          | 0.14%            | 0.20%          |
| Sumitomo Mitsui                 | Japan          | 0.00%          | 0.14%            | 0.19%          |
| United Utilities Group          | United Kingdom | 0.00%          | 0.14%            | 0.19%          |
| Truist Financial Corp           | United States  | 0.00%          | 0.13%            | 0.19%          |
| Intel Corp                      | United States  | 0.00%          | 0.13%            | 0.18%          |
| International Business Machines | United States  | 0.00%          | 0.13%            | 0.18%          |
| HSBC Holdings plc ADR           | United Kingdom | 0.00%          | 0.13%            | 0.18%          |
| Mitsui Fudosan Co Ltd           | Japan          | 0.00%          | 0.12%            | 0.17%          |
| Unilever plc                    | United Kingdom | 0.00%          | 0.12%            | 0.17%          |
| Ventas Inc                      | United States  | 0.00%          | 0.12%            | 0.16%          |
| Glaxo Wellcome plc ADR          | United Kingdom | 0.00%          | 0.11%            | 0.16%          |
| Mitsubishi UFJ Financial        | Japan          | 0.00%          | 0.11%            | 0.16%          |
| Prudential Financial Inc        | United States  | 0.00%          | 0.11%            | 0.16%          |
| Kubota Corp                     | Japan          | 0.00%          | 0.11%            | 0.15%          |
| Reckitt Benckiser Group         | United Kingdom | 0.00%          | 0.10%            | 0.15%          |
| BASF Se                         | Europe         | 0.00%          | 0.10%            | 0.14%          |
| Verizon Communications          | United States  | 0.00%          | 0.09%            | 0.13%          |
| National Australia Bank Ltd     | Trans-Tasman   | 0.00%          | 0.09%            | 0.13%          |
| HealthPeak Properties Inc       | United States  | 0.00%          | 0.09%            | 0.13%          |
| Stanley Black & Decker Inc      | United States  | 0.00%          | 0.09%            | 0.13%          |
| Galp Energia                    | Europe         | 0.00%          | 0.09%            | 0.12%          |
| 3M Co                           | United States  | 0.00%          | 0.09%            | 0.12%          |
| General Electric                | United States  | 0.00%          | 0.08%            | 0.11%          |
| Banco Santander SA              | Europe         | 0.00%          | 0.08%            | 0.11%          |
| Westpac Banking Corp            | Trans-Tasman   | 0.00%          | 0.08%            | 0.11%          |
| WPP plc                         | United Kingdom | 0.00%          | 0.08%            | 0.11%          |
| Aust and NZ Banking Group       | Trans-Tasman   | 0.00%          | 0.08%            | 0.11%          |
| Bayer AG                        | Europe         | 0.00%          | 0.07%            | 0.10%          |
| Melrose Industrial plc          | United Kingdom | 0.00%          | 0.07%            | 0.10%          |
| AT&T                            | United States  | 0.00%          | 0.06%            | 0.09%          |
| Bristol-Myers Squibb            | United States  | 0.00%          | 0.06%            | 0.09%          |
| Telefonica Sa                   | Europe         | 0.00%          | 0.06%            | 0.09%          |
| Daimler Truck Holding Ag        | Europe         | 0.00%          | 0.04%            | 0.05%          |
| Santos Limited                  | Trans-Tasman   | 0.00%          | 0.03%            | 0.04%          |
| Woodside Energy ADR             | Trans-Tasman   | 0.00%          | 0.02%            | 0.03%          |

| International Equities          |               | Income<br>Fund | Balanced<br>Fund | Growth<br>Fund |
|---------------------------------|---------------|----------------|------------------|----------------|
| GE Healthcare Technologies Inc  | United States | 0.00%          | 0.02%            | 0.03%          |
| Occidental Petroleum Corp       | United States | 0.00%          | 0.02%            | 0.03%          |
| Phillips 66                     | United States | 0.00%          | 0.02%            | 0.03%          |
| Warner Bros Discovery Inc       | United States | 0.00%          | 0.01%            | 0.02%          |
| Siemens Energy                  | Europe        | 0.00%          | 0.01%            | 0.02%          |
| Valero Energy Corp              | United States | 0.00%          | 0.01%            | 0.01%          |
| International Petroleum Corp    | Canada        | 0.00%          | 0.01%            | 0.01%          |
| Halliburton Co                  | United States | 0.00%          | 0.01%            | 0.01%          |
| Wabtec Inc                      | United States | 0.00%          | 0.00%*           | 0.00%*         |
| Kinder Morgan Inc               | United States | 0.00%          | 0.00%*           | 0.00%*         |
| Occidental Warrants             | United States | 0.00%          | 0.00%*           | 0.00%*         |
| Baker Hughes Company            | United States | 0.00%          | 0.00%*           | 0.00%*         |
| Ampol Limited                   | Trans-Tasman  | 0.00%          | 0.00%*           | 0.00%*         |
| Equitrans Midstream Corp        | United States | 0.00%          | 0.00%*           | 0.00%*         |
| Park Hotels & Resorts           | United States | 0.00%          | 0.00%*           | 0.00%*         |
| Hedging and other miscellaneous |               | 0.00%          | 1.32%            | 1.87%          |
|                                 |               | 0.00%          | 26.95%           | 38.15%         |

<sup>\*</sup> The actual percentage was below 0.005% and, when rounded to 2 decimal places, it appears as 0.00%.

| Other - Alternative Investments        |                | Income<br>Fund | Balanced<br>Fund | Growth<br>Fund |
|----------------------------------------|----------------|----------------|------------------|----------------|
| Hawkes Bay Forest and Carbon Units     | Forestry       | 0.00%          | 2.61%            | 3.90%          |
| Crown Global Opportunities VI plc Fund | Private Equity | 0.00%          | 2.60%            | 3.89%          |
| Crown Global Opportunities VII plc     | Private Equity | 0.00%          | 1.79%            | 2.68%          |
| Direct Capital V LP                    | Private Equity | 0.00%          | 0.81%            | 1.22%          |
| Robecosam Smart Energy Equities Fund   | Smart Energy   | 0.00%          | 0.80%            | 1.19%          |
| Direct Capital VI LP                   | Private Equity | 0.00%          | 0.65%            | 0.97%          |
| Pencarrow IV Investment Fund LP        | Private Equity | 0.00%          | 0.01%            | 0.02%          |
| Direct Capital IV                      | Private Equity | 0.00%          | 0.00%*           | 0.00%*         |
| Hedging and other miscellaneous        |                | 0.00%          | 0.01%            | 0.01%          |
|                                        |                | 0.00%          | 9.29%            | 13.89%         |