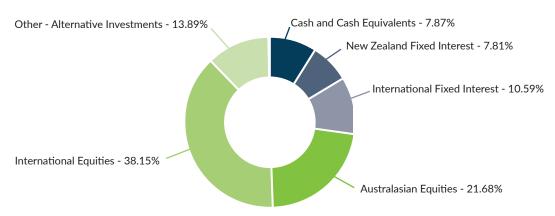

#### Growth Fund<sup>3</sup>

 $^{\scriptscriptstyle 3}\text{Total}$  100.00% rounded to the nearest whole number.

### Actual investment holdings as at 31 March 2023

| Cash and Cash Equivalents       | Income<br>Fund | Balanced<br>Fund | Growth<br>Fund |
|---------------------------------|----------------|------------------|----------------|
| BNZ Term Deposits               | 17.21%         | 7.41%            | 4.23%          |
| ASB Term Deposits               | 10.27%         | 4.42%            | 2.53%          |
| Bank Deposits                   | 3.44%          | 1.48%            | 0.85%          |
| ANZ Term Deposits               | 1.04%          | 0.45%            | 0.26%          |
| Hedging and other miscellaneous | 0.05%          | 0.02%            | 0.01%          |
|                                 | 32.00%         | 13.77%           | 7.87%          |

| New Zealand Fixed Interest                    | Income<br>Fund | Balanced<br>Fund | Growth<br>Fund |
|-----------------------------------------------|----------------|------------------|----------------|
| NZ Mortgages                                  | 20.35%         | 11.07%           | 5.29%          |
| NZ Government Stock - 15/05/31                | 1.42%          | 0.77%            | 0.37%          |
| NZ Government Stock - 15/05/26                | 0.95%          | 0.52%            | 0.25%          |
| NZ Government Stock - 15/04/27                | 0.85%          | 0.46%            | 0.22%          |
| NZ Government Inflation Index Bond - 20/09/25 | 0.84%          | 0.46%            | 0.22%          |
| Local Govt Funding Agency - 15/05/31          | 0.75%          | 0.41%            | 0.20%          |
| Housing New Zealand - 05/10/26                | 0.69%          | 0.37%            | 0.18%          |
| Auckland Council - 10/07/25                   | 0.54%          | 0.29%            | 0.14%          |
| NZ Government Stock - 20/04/29                | 0.39%          | 0.21%            | 0.10%          |
| Local Govt Funding Agency - 14/04/33          | 0.37%          | 0.20%            | 0.10%          |
| Westpac New Zealand Ltd - 24/02/26            | 0.37%          | 0.20%            | 0.10%          |
| Housing New Zealand - 24/04/30                | 0.35%          | 0.19%            | 0.09%          |
| Mercury NZ Ltd Bonds - 14/09/27               | 0.35%          | 0.19%            | 0.09%          |
| Argosy Propety Limited - 27/10/27             | 0.34%          | 0.19%            | 0.09%          |
| Local Govt Funding Agency - 20/04/29          | 0.34%          | 0.19%            | 0.09%          |
| BNZ Fixed Rate Notes - 15/06/23               | 0.33%          | 0.18%            | 0.09%          |
| Local Govt Funding Agency - 15/04/26          | 0.30%          | 0.16%            | 0.08%          |
| Transpower NZ Ltd Bonds - 08/09/26            | 0.30%          | 0.16%            | 0.08%          |
| Housing New Zealand - 12/06/23                | 0.17%          | 0.09%            | 0.04%          |
| Auckland Council - 25/03/24                   | 0.02%          | 0.01%            | 0.00%*         |
|                                               | 30.00%         | 16.31%           | 7.81%          |

 $<sup>^{*}</sup>$  The actual percentage was below 0.005% and, when rounded to 2 decimal places, it appears as 0.00%.

| International Fixed Interest | Income<br>Fund | Balanced<br>Fund | Growth<br>Fund |
|------------------------------|----------------|------------------|----------------|
| Pimco Global Bond ESG Fund   | 24.21%         | 13.12%           | 6.75%          |
| Legg Mason Brandywine GOFI   | 7.41%          | 4.01%            | 2.06%          |
| Pimco GIS Global Bond Fund   | 6.39%          | 3.46%            | 1.78%          |
|                              | 38.00%         | 20.59%           | 10.59%         |

| Australasian Equities                   |             | Income<br>Fund | Balanced<br>Fund | Growth<br>Fund |
|-----------------------------------------|-------------|----------------|------------------|----------------|
| Fisher & Paykel Healthcare              | New Zealand | 0.00%          | 0.80%            | 1.33%          |
| Infratil Ltd                            | New Zealand | 0.00%          | 0.60%            | 1.00%          |
| Spark NZ                                | New Zealand | 0.00%          | 0.58%            | 0.97%          |
| Ebos Group                              | New Zealand | 0.00%          | 0.58%            | 0.97%          |
| BHP Group Limited                       | Australia   | 0.00%          | 0.55%            | 0.90%          |
| Commonwealth Bank of Australia          | Australia   | 0.00%          | 0.53%            | 0.88%          |
| CSL Limited                             | Australia   | 0.00%          | 0.47%            | 0.78%          |
| Mainfreight                             | New Zealand | 0.00%          | 0.43%            | 0.71%          |
| Contact Energy                          | New Zealand | 0.00%          | 0.42%            | 0.70%          |
| Meridian Energy                         | New Zealand | 0.00%          | 0.40%            | 0.65%          |
| Port of Tauranga                        | New Zealand | 0.00%          | 0.38%            | 0.63%          |
| Mercury NZ                              | New Zealand | 0.00%          | 0.37%            | 0.62%          |
| MacQuarie Group                         | Australia   | 0.00%          | 0.35%            | 0.58%          |
| Rio Tinto                               | Australia   | 0.00%          | 0.35%            | 0.58%          |
| Westpac Banking Corporation             | Australia   | 0.00%          | 0.32%            | 0.54%          |
| National Australia Bank Limited         | Australia   | 0.00%          | 0.31%            | 0.51%          |
| Northern Star Resources Ltd             | Australia   | 0.00%          | 0.29%            | 0.48%          |
| Summerset Group Holdings                | New Zealand | 0.00%          | 0.28%            | 0.47%          |
| Washington H Soul Pattinson and Company | Australia   | 0.00%          | 0.27%            | 0.44%          |
| Skellerup Holdings                      | New Zealand | 0.00%          | 0.25%            | 0.41%          |
| Sonic Healthcare Limited                | Australia   | 0.00%          | 0.25%            | 0.41%          |
| Ramsay Health Care Limited              | Australia   | 0.00%          | 0.24%            | 0.40%          |
| Wesfarmers                              | Australia   | 0.00%          | 0.24%            | 0.39%          |
| Freightways Group Limited               | New Zealand | 0.00%          | 0.23%            | 0.38%          |
| ANZ Banking Group Limited               | Australia   | 0.00%          | 0.22%            | 0.37%          |
| Fletcher Building                       | New Zealand | 0.00%          | 0.20%            | 0.33%          |
| Ryman Healthcare                        | New Zealand | 0.00%          | 0.19%            | 0.31%          |
| Precinct Property NZ                    | New Zealand | 0.00%          | 0.19%            | 0.31%          |

| Australasian Equities             |             | Income<br>Fund | Balanced<br>Fund | Growth<br>Fund |
|-----------------------------------|-------------|----------------|------------------|----------------|
| Woolworths Group Limited          | Australia   | 0.00%          | 0.17%            | 0.29%          |
| Auckland International Airport    | New Zealand | 0.00%          | 0.17%            | 0.27%          |
| Woodside Energy Group             | Australia   | 0.00%          | 0.17%            | 0.27%          |
| The a2 Milk Company               | New Zealand | 0.00%          | 0.16%            | 0.26%          |
| Computershare Limited             | Australia   | 0.00%          | 0.14%            | 0.23%          |
| Telstra Corporation Limited       | Australia   | 0.00%          | 0.13%            | 0.21%          |
| Transurban Group                  | Australia   | 0.00%          | 0.13%            | 0.21%          |
| Scales Corporation                | New Zealand | 0.00%          | 0.11%            | 0.18%          |
| Cochlear Limited                  | Australia   | 0.00%          | 0.11%            | 0.18%          |
| Origin Energy                     | Australia   | 0.00%          | 0.10%            | 0.17%          |
| Coles Group                       | Australia   | 0.00%          | 0.09%            | 0.15%          |
| Goodman Group                     | Australia   | 0.00%          | 0.09%            | 0.15%          |
| Mirrabooka Investments Limited    | Australia   | 0.00%          | 0.09%            | 0.14%          |
| Bunnings Warehouse Property Trust | Australia   | 0.00%          | 0.08%            | 0.14%          |
| Brambles Limited                  | Australia   | 0.00%          | 0.08%            | 0.14%          |
| Kiwi Property Group Limited       | New Zealand | 0.00%          | 0.08%            | 0.14%          |
| Vicinity Centres                  | Australia   | 0.00%          | 0.07%            | 0.12%          |
| Seven Group Holdings Limited      | Australia   | 0.00%          | 0.07%            | 0.11%          |
| Amcor Ltd                         | Australia   | 0.00%          | 0.06%            | 0.11%          |
| Medibank Private Limited          | Australia   | 0.00%          | 0.06%            | 0.10%          |
| Atlas Arteria                     | Australia   | 0.00%          | 0.06%            | 0.10%          |
| Vital Healthcare Property Trust   | New Zealand | 0.00%          | 0.05%            | 0.09%          |
| Synlait Milk Limited              | New Zealand | 0.00%          | 0.05%            | 0.08%          |
| CSR Limited                       | Australia   | 0.00%          | 0.05%            | 0.08%          |
| Alumina Limited                   | Australia   | 0.00%          | 0.05%            | 0.08%          |
| New Zealand King Salmon           | New Zealand | 0.00%          | 0.05%            | 0.08%          |
| Dexus                             | Australia   | 0.00%          | 0.04%            | 0.07%          |
| Lendlease Group Trust Units       | Australia   | 0.00%          | 0.04%            | 0.07%          |
| EROAD Limited                     | New Zealand | 0.00%          | 0.02%            | 0.04%          |
| Kathmandu Holdings                | New Zealand | 0.00%          | 0.02%            | 0.04%          |
| Hedging and other miscellaneous   |             | 0.00%          | 0.20%            | 0.33%          |
|                                   |             | 0.00%          | 13.08%           | 21.68%         |

6 Christian KiwiSaver Scheme

| International Equities       |                | Income<br>Fund | Balanced<br>Fund | Growth<br>Fund |
|------------------------------|----------------|----------------|------------------|----------------|
| Apple Computer               | United States  | 0.00%          | 1.99%            | 2.81%          |
| Microsoft                    | United States  | 0.00%          | 1.29%            | 1.82%          |
| Mastercard Inc               | United States  | 0.00%          | 0.53%            | 0.75%          |
| Amazon.Com Inc               | United States  | 0.00%          | 0.53%            | 0.75%          |
| Linde Plc EUR                | Europe         | 0.00%          | 0.51%            | 0.72%          |
| Thermo Fisher Scientific Inc | United States  | 0.00%          | 0.51%            | 0.72%          |
| Home Depot Inc               | United States  | 0.00%          | 0.49%            | 0.69%          |
| Danaher Corp                 | United States  | 0.00%          | 0.45%            | 0.64%          |
| Alphabet Inc CI C            | United States  | 0.00%          | 0.45%            | 0.64%          |
| Relx                         | United Kingdom | 0.00%          | 0.44%            | 0.62%          |
| Alphabet Inc CI A            | United States  | 0.00%          | 0.42%            | 0.60%          |
| Visa Inc                     | United States  | 0.00%          | 0.41%            | 0.58%          |
| Agilent Technologies Inc     | United States  | 0.00%          | 0.39%            | 0.55%          |
| Caterpillar                  | United States  | 0.00%          | 0.38%            | 0.54%          |
| JPMorgan Chase & Co          | United States  | 0.00%          | 0.38%            | 0.54%          |
| Eaton Corp                   | United States  | 0.00%          | 0.38%            | 0.54%          |
| Pepsico                      | United States  | 0.00%          | 0.38%            | 0.53%          |
| Unitedhealth Group Inc       | United States  | 0.00%          | 0.38%            | 0.53%          |
| Nestle SA                    | Europe         | 0.00%          | 0.34%            | 0.49%          |
| Schneider Electric Se        | Europe         | 0.00%          | 0.34%            | 0.48%          |
| Abbott Laboratories          | United States  | 0.00%          | 0.33%            | 0.47%          |
| Illinois Tool Works          | United States  | 0.00%          | 0.33%            | 0.47%          |
| Iberdrola Sa                 | Europe         | 0.00%          | 0.32%            | 0.45%          |
| Berkshire Hathaway B         | United States  | 0.00%          | 0.31%            | 0.45%          |
| Accenture Plc Cl A           | United States  | 0.00%          | 0.31%            | 0.44%          |
| Meta Platforms               | United States  | 0.00%          | 0.31%            | 0.43%          |
| Enbridge Inc                 | Canada         | 0.00%          | 0.30%            | 0.42%          |
| Procter & Gamble             | United States  | 0.00%          | 0.29%            | 0.41%          |
| Rockwell Automation Inc      | United States  | 0.00%          | 0.29%            | 0.41%          |
| Marsh & McLennan Cos         | United States  | 0.00%          | 0.28%            | 0.40%          |
| Toyota Motor Corp            | Japan          | 0.00%          | 0.28%            | 0.39%          |
| Oracle Corp                  | United States  | 0.00%          | 0.28%            | 0.39%          |
| Royal Bank of Canada         | Canada         | 0.00%          | 0.28%            | 0.39%          |
| Merck & Co Inc               | United States  | 0.00%          | 0.27%            | 0.38%          |
| Abbvie Inc                   | United States  | 0.00%          | 0.27%            | 0.38%          |

| International Equities         |                | Income<br>Fund | Balanced<br>Fund | Growth<br>Fund |
|--------------------------------|----------------|----------------|------------------|----------------|
| Johnson & Johnson              | United States  | 0.00%          | 0.26%            | 0.37%          |
| Xcel Energy Inc                | United States  | 0.00%          | 0.26%            | 0.36%          |
| L'Oreal                        | Europe         | 0.00%          | 0.25%            | 0.35%          |
| Novartis AG ADR                | Europe         | 0.00%          | 0.25%            | 0.35%          |
| Starbucks                      | United States  | 0.00%          | 0.24%            | 0.35%          |
| Bank of America                | United States  | 0.00%          | 0.23%            | 0.33%          |
| Roche Holdings ADR             | Europe         | 0.00%          | 0.23%            | 0.33%          |
| Hitachi Ltd                    | Japan          | 0.00%          | 0.23%            | 0.33%          |
| Coca Cola                      | United States  | 0.00%          | 0.23%            | 0.33%          |
| Amgen Inc                      | United States  | 0.00%          | 0.23%            | 0.33%          |
| Cisco Systems                  | United States  | 0.00%          | 0.23%            | 0.32%          |
| CMS Energy Corp                | United States  | 0.00%          | 0.23%            | 0.32%          |
| Rio Tinto                      | United Kingdom | 0.00%          | 0.22%            | 0.31%          |
| Pfizer Inc                     | United States  | 0.00%          | 0.22%            | 0.31%          |
| Comcast Corp A                 | United States  | 0.00%          | 0.20%            | 0.28%          |
| TotalEnergies SE               | Europe         | 0.00%          | 0.19%            | 0.27%          |
| Bunzl                          | United Kingdom | 0.00%          | 0.19%            | 0.27%          |
| Saint Gobain                   | Europe         | 0.00%          | 0.19%            | 0.26%          |
| Dte Energy Company             | United States  | 0.00%          | 0.18%            | 0.26%          |
| BHP Billiton Ltd ADR           | Trans-Tasman   | 0.00%          | 0.18%            | 0.26%          |
| SAP Se                         | Europe         | 0.00%          | 0.18%            | 0.25%          |
| Hess Corp                      | United States  | 0.00%          | 0.17%            | 0.24%          |
| Medtronic plc                  | United States  | 0.00%          | 0.17%            | 0.24%          |
| Mercedes Benz                  | Europe         | 0.00%          | 0.17%            | 0.24%          |
| Siemens Ag-Reg                 | Europe         | 0.00%          | 0.17%            | 0.24%          |
| Welltower Inc                  | United States  | 0.00%          | 0.16%            | 0.23%          |
| Tokio Marine Holdings          | Japan          | 0.00%          | 0.16%            | 0.22%          |
| Wells Fargo & Co               | United States  | 0.00%          | 0.15%            | 0.22%          |
| Bayerische Motoren Werke Ag    | Europe         | 0.00%          | 0.15%            | 0.22%          |
| National Grid                  | United Kingdom | 0.00%          | 0.15%            | 0.22%          |
| Walt Disney Holdings           | United States  | 0.00%          | 0.15%            | 0.22%          |
| Commonwealth Bank of Australia | Trans-Tasman   | 0.00%          | 0.14%            | 0.20%          |
| Citigroup                      | United States  | 0.00%          | 0.14%            | 0.20%          |
| US Bancorp                     | United States  | 0.00%          | 0.14%            | 0.20%          |
| PNC Financial Services Group   | United States  | 0.00%          | 0.14%            | 0.20%          |

8 Christian KiwiSaver Scheme

| International Equities          |                | Income<br>Fund | Balanced<br>Fund | Growth<br>Fund |
|---------------------------------|----------------|----------------|------------------|----------------|
| Neste Oil                       | Europe         | 0.00%          | 0.14%            | 0.20%          |
| Sumitomo Mitsui                 | Japan          | 0.00%          | 0.14%            | 0.19%          |
| United Utilities Group          | United Kingdom | 0.00%          | 0.14%            | 0.19%          |
| Truist Financial Corp           | United States  | 0.00%          | 0.13%            | 0.19%          |
| Intel Corp                      | United States  | 0.00%          | 0.13%            | 0.18%          |
| International Business Machines | United States  | 0.00%          | 0.13%            | 0.18%          |
| HSBC Holdings plc ADR           | United Kingdom | 0.00%          | 0.13%            | 0.18%          |
| Mitsui Fudosan Co Ltd           | Japan          | 0.00%          | 0.12%            | 0.17%          |
| Unilever plc                    | United Kingdom | 0.00%          | 0.12%            | 0.17%          |
| Ventas Inc                      | United States  | 0.00%          | 0.12%            | 0.16%          |
| Glaxo Wellcome plc ADR          | United Kingdom | 0.00%          | 0.11%            | 0.16%          |
| Mitsubishi UFJ Financial        | Japan          | 0.00%          | 0.11%            | 0.16%          |
| Prudential Financial Inc        | United States  | 0.00%          | 0.11%            | 0.16%          |
| Kubota Corp                     | Japan          | 0.00%          | 0.11%            | 0.15%          |
| Reckitt Benckiser Group         | United Kingdom | 0.00%          | 0.10%            | 0.15%          |
| BASF Se                         | Europe         | 0.00%          | 0.10%            | 0.14%          |
| Verizon Communications          | United States  | 0.00%          | 0.09%            | 0.13%          |
| National Australia Bank Ltd     | Trans-Tasman   | 0.00%          | 0.09%            | 0.13%          |
| HealthPeak Properties Inc       | United States  | 0.00%          | 0.09%            | 0.13%          |
| Stanley Black & Decker Inc      | United States  | 0.00%          | 0.09%            | 0.13%          |
| Galp Energia                    | Europe         | 0.00%          | 0.09%            | 0.12%          |
| 3M Co                           | United States  | 0.00%          | 0.09%            | 0.12%          |
| General Electric                | United States  | 0.00%          | 0.08%            | 0.11%          |
| Banco Santander SA              | Europe         | 0.00%          | 0.08%            | 0.11%          |
| Westpac Banking Corp            | Trans-Tasman   | 0.00%          | 0.08%            | 0.11%          |
| WPP plc                         | United Kingdom | 0.00%          | 0.08%            | 0.11%          |
| Aust and NZ Banking Group       | Trans-Tasman   | 0.00%          | 0.08%            | 0.11%          |
| Bayer AG                        | Europe         | 0.00%          | 0.07%            | 0.10%          |
| Melrose Industrial plc          | United Kingdom | 0.00%          | 0.07%            | 0.10%          |
| AT&T                            | United States  | 0.00%          | 0.06%            | 0.09%          |
| Bristol-Myers Squibb            | United States  | 0.00%          | 0.06%            | 0.09%          |
| Telefonica Sa                   | Europe         | 0.00%          | 0.06%            | 0.09%          |
| Daimler Truck Holding Ag        | Europe         | 0.00%          | 0.04%            | 0.05%          |
| Santos Limited                  | Trans-Tasman   | 0.00%          | 0.03%            | 0.04%          |
| Woodside Energy ADR             | Trans-Tasman   | 0.00%          | 0.02%            | 0.03%          |

| International Equities          |               | Income<br>Fund | Balanced<br>Fund | Growth<br>Fund |
|---------------------------------|---------------|----------------|------------------|----------------|
| GE Healthcare Technologies Inc  | United States | 0.00%          | 0.02%            | 0.03%          |
| Occidental Petroleum Corp       | United States | 0.00%          | 0.02%            | 0.03%          |
| Phillips 66                     | United States | 0.00%          | 0.02%            | 0.03%          |
| Warner Bros Discovery Inc       | United States | 0.00%          | 0.01%            | 0.02%          |
| Siemens Energy                  | Europe        | 0.00%          | 0.01%            | 0.02%          |
| Valero Energy Corp              | United States | 0.00%          | 0.01%            | 0.01%          |
| International Petroleum Corp    | Canada        | 0.00%          | 0.01%            | 0.01%          |
| Halliburton Co                  | United States | 0.00%          | 0.01%            | 0.01%          |
| Wabtec Inc                      | United States | 0.00%          | 0.00%*           | 0.00%*         |
| Kinder Morgan Inc               | United States | 0.00%          | 0.00%*           | 0.00%*         |
| Occidental Warrants             | United States | 0.00%          | 0.00%*           | 0.00%*         |
| Baker Hughes Company            | United States | 0.00%          | 0.00%*           | 0.00%*         |
| Ampol Limited                   | Trans-Tasman  | 0.00%          | 0.00%*           | 0.00%*         |
| Equitrans Midstream Corp        | United States | 0.00%          | 0.00%*           | 0.00%*         |
| Park Hotels & Resorts           | United States | 0.00%          | 0.00%*           | 0.00%*         |
| Hedging and other miscellaneous |               | 0.00%          | 1.32%            | 1.87%          |
|                                 |               | 0.00%          | 26.95%           | 38.15%         |

<sup>\*</sup> The actual percentage was below 0.005% and, when rounded to 2 decimal places, it appears as 0.00%.

| Other - Alternative Investments        |                | Income<br>Fund | Balanced<br>Fund | Growth<br>Fund |
|----------------------------------------|----------------|----------------|------------------|----------------|
| Hawkes Bay Forest and Carbon Units     | Forestry       | 0.00%          | 2.61%            | 3.90%          |
| Crown Global Opportunities VI plc Fund | Private Equity | 0.00%          | 2.60%            | 3.89%          |
| Crown Global Opportunities VII plc     | Private Equity | 0.00%          | 1.79%            | 2.68%          |
| Direct Capital V LP                    | Private Equity | 0.00%          | 0.81%            | 1.22%          |
| Robecosam Smart Energy Equities Fund   | Smart Energy   | 0.00%          | 0.80%            | 1.19%          |
| Direct Capital VI LP                   | Private Equity | 0.00%          | 0.65%            | 0.97%          |
| Pencarrow IV Investment Fund LP        | Private Equity | 0.00%          | 0.01%            | 0.02%          |
| Direct Capital IV                      | Private Equity | 0.00%          | 0.00%*           | 0.00%*         |
| Hedging and other miscellaneous        |                | 0.00%          | 0.01%            | 0.01%          |
|                                        |                | 0.00%          | 9.29%            | 13.89%         |